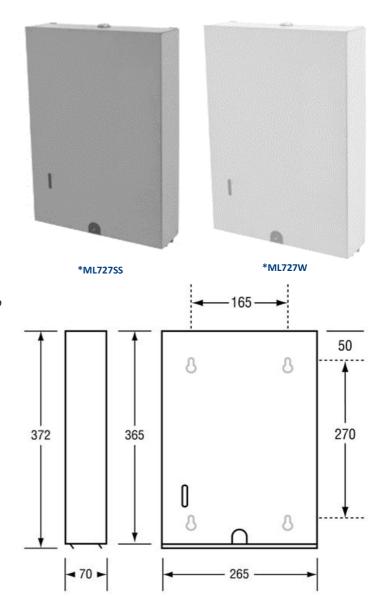

#### **Dimensions**

265mmW x 372mmH x 70mmD

#### **Finish**

ML727SS: Satin Stainless Steel

■ ML727W: White Powder Coat